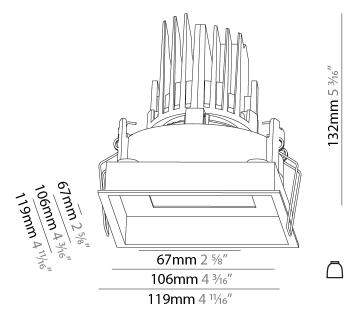

| Division: Architectural                                                                                                                             |
|-----------------------------------------------------------------------------------------------------------------------------------------------------|
| Mounting Type: Recessed                                                                                                                             |
| Mounting Location: Ceiling                                                                                                                          |
| Subcategory: Downlight                                                                                                                              |
| PHYSICAL                                                                                                                                            |
| Shape: Square                                                                                                                                       |
| Length (mm): 119                                                                                                                                    |
| Length (in): 4 11/16                                                                                                                                |
| Width (mm): 119                                                                                                                                     |
| Width (in): 4 11/16                                                                                                                                 |
| Depth (mm): 132                                                                                                                                     |
| Depth (in): 5 <sup>3</sup> / <sub>16</sub>                                                                                                          |
| Min. Recessing Depth (mm): 150                                                                                                                      |
| Min. Recessing Depth (in): 5 1/8                                                                                                                    |
| Light Distribution: Adjustable / Downlight                                                                                                          |
| Weight (kg): 0.544                                                                                                                                  |
| Weight (lbs): 1.2                                                                                                                                   |
| Fixture Finish: SSR / BKV / CWI / CRY / HAB / UFT / ITA / RUA / FTG / MYG , LOD / PUS / FRO / FUP / KIA / POP / BLS / SPG / MEY / GOH / GUM / CHC / |
|                                                                                                                                                     |

| Mounting Type: Recessed                                                                                                                                                                                                                                                                                                                                                                                                                                                                                                                                                                                                                                                                                                                                                                                                                                                                                                                                                                                                                                                                                                                                                                                                                                                                                                                                                                                                                                                                                                                                                                                                                                                                                                                                                                                                                                                                                                                                                                                                                                                                                                       |
|-------------------------------------------------------------------------------------------------------------------------------------------------------------------------------------------------------------------------------------------------------------------------------------------------------------------------------------------------------------------------------------------------------------------------------------------------------------------------------------------------------------------------------------------------------------------------------------------------------------------------------------------------------------------------------------------------------------------------------------------------------------------------------------------------------------------------------------------------------------------------------------------------------------------------------------------------------------------------------------------------------------------------------------------------------------------------------------------------------------------------------------------------------------------------------------------------------------------------------------------------------------------------------------------------------------------------------------------------------------------------------------------------------------------------------------------------------------------------------------------------------------------------------------------------------------------------------------------------------------------------------------------------------------------------------------------------------------------------------------------------------------------------------------------------------------------------------------------------------------------------------------------------------------------------------------------------------------------------------------------------------------------------------------------------------------------------------------------------------------------------------|
| Mounting Location: Ceiling                                                                                                                                                                                                                                                                                                                                                                                                                                                                                                                                                                                                                                                                                                                                                                                                                                                                                                                                                                                                                                                                                                                                                                                                                                                                                                                                                                                                                                                                                                                                                                                                                                                                                                                                                                                                                                                                                                                                                                                                                                                                                                    |
| Subcategory: Downlight                                                                                                                                                                                                                                                                                                                                                                                                                                                                                                                                                                                                                                                                                                                                                                                                                                                                                                                                                                                                                                                                                                                                                                                                                                                                                                                                                                                                                                                                                                                                                                                                                                                                                                                                                                                                                                                                                                                                                                                                                                                                                                        |
| PHYSICAL                                                                                                                                                                                                                                                                                                                                                                                                                                                                                                                                                                                                                                                                                                                                                                                                                                                                                                                                                                                                                                                                                                                                                                                                                                                                                                                                                                                                                                                                                                                                                                                                                                                                                                                                                                                                                                                                                                                                                                                                                                                                                                                      |
| Shape: Square                                                                                                                                                                                                                                                                                                                                                                                                                                                                                                                                                                                                                                                                                                                                                                                                                                                                                                                                                                                                                                                                                                                                                                                                                                                                                                                                                                                                                                                                                                                                                                                                                                                                                                                                                                                                                                                                                                                                                                                                                                                                                                                 |
| Length (mm): 119                                                                                                                                                                                                                                                                                                                                                                                                                                                                                                                                                                                                                                                                                                                                                                                                                                                                                                                                                                                                                                                                                                                                                                                                                                                                                                                                                                                                                                                                                                                                                                                                                                                                                                                                                                                                                                                                                                                                                                                                                                                                                                              |
| Length (in): 4 11/ <sub>16</sub>                                                                                                                                                                                                                                                                                                                                                                                                                                                                                                                                                                                                                                                                                                                                                                                                                                                                                                                                                                                                                                                                                                                                                                                                                                                                                                                                                                                                                                                                                                                                                                                                                                                                                                                                                                                                                                                                                                                                                                                                                                                                                              |
| Width (mm): 119                                                                                                                                                                                                                                                                                                                                                                                                                                                                                                                                                                                                                                                                                                                                                                                                                                                                                                                                                                                                                                                                                                                                                                                                                                                                                                                                                                                                                                                                                                                                                                                                                                                                                                                                                                                                                                                                                                                                                                                                                                                                                                               |
| Width (in): 4 11/16                                                                                                                                                                                                                                                                                                                                                                                                                                                                                                                                                                                                                                                                                                                                                                                                                                                                                                                                                                                                                                                                                                                                                                                                                                                                                                                                                                                                                                                                                                                                                                                                                                                                                                                                                                                                                                                                                                                                                                                                                                                                                                           |
| Depth (mm): 132                                                                                                                                                                                                                                                                                                                                                                                                                                                                                                                                                                                                                                                                                                                                                                                                                                                                                                                                                                                                                                                                                                                                                                                                                                                                                                                                                                                                                                                                                                                                                                                                                                                                                                                                                                                                                                                                                                                                                                                                                                                                                                               |
| Depth (in): 5 <sup>3</sup> / <sub>16</sub>                                                                                                                                                                                                                                                                                                                                                                                                                                                                                                                                                                                                                                                                                                                                                                                                                                                                                                                                                                                                                                                                                                                                                                                                                                                                                                                                                                                                                                                                                                                                                                                                                                                                                                                                                                                                                                                                                                                                                                                                                                                                                    |
| Ceiling Thickness (mm): 10 / 12.5 / 15                                                                                                                                                                                                                                                                                                                                                                                                                                                                                                                                                                                                                                                                                                                                                                                                                                                                                                                                                                                                                                                                                                                                                                                                                                                                                                                                                                                                                                                                                                                                                                                                                                                                                                                                                                                                                                                                                                                                                                                                                                                                                        |
| Ceiling Thickness (in): 3/8 or 1/2 or 9/16                                                                                                                                                                                                                                                                                                                                                                                                                                                                                                                                                                                                                                                                                                                                                                                                                                                                                                                                                                                                                                                                                                                                                                                                                                                                                                                                                                                                                                                                                                                                                                                                                                                                                                                                                                                                                                                                                                                                                                                                                                                                                    |
| Min. Recessing Depth (mm): 150                                                                                                                                                                                                                                                                                                                                                                                                                                                                                                                                                                                                                                                                                                                                                                                                                                                                                                                                                                                                                                                                                                                                                                                                                                                                                                                                                                                                                                                                                                                                                                                                                                                                                                                                                                                                                                                                                                                                                                                                                                                                                                |
| Min. Recessing Depth (in): $5\frac{7}{8}$                                                                                                                                                                                                                                                                                                                                                                                                                                                                                                                                                                                                                                                                                                                                                                                                                                                                                                                                                                                                                                                                                                                                                                                                                                                                                                                                                                                                                                                                                                                                                                                                                                                                                                                                                                                                                                                                                                                                                                                                                                                                                     |
| Light Distribution: Adjustable / Downlight                                                                                                                                                                                                                                                                                                                                                                                                                                                                                                                                                                                                                                                                                                                                                                                                                                                                                                                                                                                                                                                                                                                                                                                                                                                                                                                                                                                                                                                                                                                                                                                                                                                                                                                                                                                                                                                                                                                                                                                                                                                                                    |
| Weight (kg): 0.607                                                                                                                                                                                                                                                                                                                                                                                                                                                                                                                                                                                                                                                                                                                                                                                                                                                                                                                                                                                                                                                                                                                                                                                                                                                                                                                                                                                                                                                                                                                                                                                                                                                                                                                                                                                                                                                                                                                                                                                                                                                                                                            |
| Weight (lbs): 1.34                                                                                                                                                                                                                                                                                                                                                                                                                                                                                                                                                                                                                                                                                                                                                                                                                                                                                                                                                                                                                                                                                                                                                                                                                                                                                                                                                                                                                                                                                                                                                                                                                                                                                                                                                                                                                                                                                                                                                                                                                                                                                                            |
| FILE STATE OF A PROPERTY OF A |