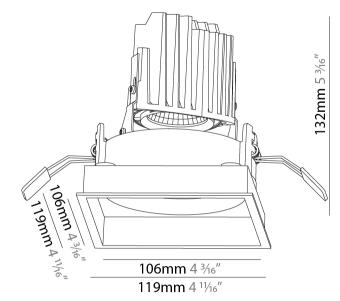

| Division: Architectural                                                                                                                             |
|-----------------------------------------------------------------------------------------------------------------------------------------------------|
| Mounting Type: Recessed                                                                                                                             |
| Mounting Location: Ceiling                                                                                                                          |
| Subcategory: Downlight                                                                                                                              |
| PHYSICAL                                                                                                                                            |
| Shape: Square                                                                                                                                       |
| Length (mm): 119                                                                                                                                    |
| Length (in): 4 11/16                                                                                                                                |
| Width (mm): 119                                                                                                                                     |
| Width (in): 4 11/16                                                                                                                                 |
| Depth (mm): 132                                                                                                                                     |
| Depth (in): 5 <sup>3</sup> / <sub>16</sub>                                                                                                          |
| Min. Recessing Depth (mm): 150                                                                                                                      |
| Min. Recessing Depth (in): 5 1/8                                                                                                                    |
| Light Distribution: Adjustable / Downlight                                                                                                          |
| Weight (kg): 0.544                                                                                                                                  |
| Weight (lbs): 1.2                                                                                                                                   |
| Fixture Finish: SSR / BKV / CWI / CRY / HAB / UFT / ITA / RUA / FTG / MYG , LOD / PUS / FRO / FUP / KIA / POP / BLS / SPG / MEY / GOH / GUM / CHC / |
|                                                                                                                                                     |