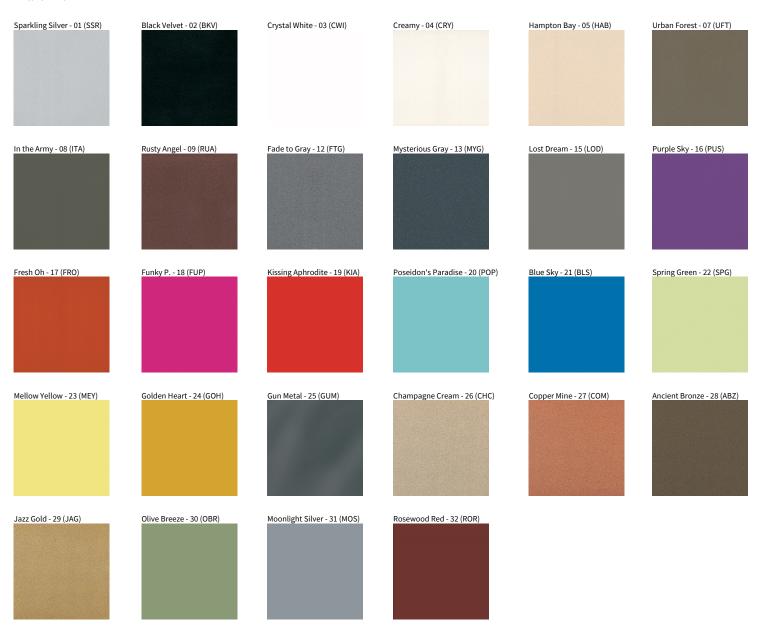

## **BIONIQ**

COLOR FINISH CHART

| PROJECT   |  |       |  |
|-----------|--|-------|--|
| TYPE      |  |       |  |
| SPECIFIER |  |       |  |
| QUANTITY  |  |       |  |
| DATE      |  | <br>- |  |

#### **Fixture Finish**

**Digital:** Not all screens are calibrated the same, and therefore, colors will appear differently between screens. **Physical:** When texture is involved, there will be variations in color, character and tone within a product series and between product families.

**Gun Metal:** No Gun Metal finish is alike. It combines a mixture of transparent and black color particles which ensures a highly individual effect and no luminaire being identical. **Champagne Cream, Copper Mine, Ancient Bronze + Jazz Gold:** These finishes have slight fading from specific powder coating production. Each luminaire will slightly vary.