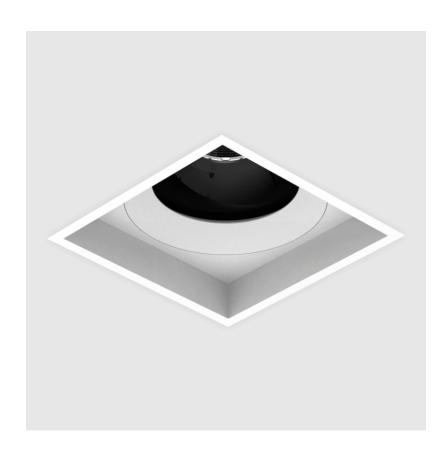

#### **GENERAL**

| Series: Bioniq                      |  |
|-------------------------------------|--|
| Subseries: Bioniq Square Adjustable |  |
| Brand: Prolicht                     |  |
| Division: Architectural             |  |
| Mounting Type: Recessed             |  |
| Mounting Location: Ceiling          |  |
| Subcategory: Downlight              |  |

| Division: Architectural                                                                                                                             |
|-----------------------------------------------------------------------------------------------------------------------------------------------------|
| Mounting Type: Recessed                                                                                                                             |
| Mounting Location: Ceiling                                                                                                                          |
| Subcategory: Downlight                                                                                                                              |
| PHYSICAL                                                                                                                                            |
| Shape: Square                                                                                                                                       |
| Length (mm): 119                                                                                                                                    |
| Length (in): 4 11/16                                                                                                                                |
| Width (mm): 119                                                                                                                                     |
| Width (in): 4 11/16                                                                                                                                 |
| Depth (mm): 132                                                                                                                                     |
| Depth (in): 5 <sup>3</sup> / <sub>16</sub>                                                                                                          |
| Min. Recessing Depth (mm): 150                                                                                                                      |
| Min. Recessing Depth (in): 5 1/8                                                                                                                    |
| Light Distribution: Adjustable / Downlight                                                                                                          |
| Weight (kg): 0.544                                                                                                                                  |
| Weight (lbs): 1.2                                                                                                                                   |
| Fixture Finish: SSR / BKV / CWI / CRY / HAB / UFT / ITA / RUA / FTG / MYG , LOD / PUS / FRO / FUP / KIA / POP / BLS / SPG / MEY / GOH / GUM / CHC / |
|                                                                                                                                                     |