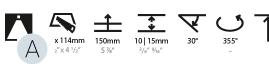

# **BIONIQ SQUARE ADJUSTABLE RECESSED**

|   | _ | _ | _ | _ | _ |   |
|---|---|---|---|---|---|---|
| Δ | 3 | 5 | 5 | 5 | n | _ |
|   |   |   |   |   |   |   |

base number

1.To build a product code in our configurator select the specify button on the base model # product page

2. To build a manual product code on this datasheet choose from the options listed below in blue font and add the suffix to the base model #

| Division: Architectural                                                                                                                             |
|-----------------------------------------------------------------------------------------------------------------------------------------------------|
| Mounting Type: Recessed                                                                                                                             |
| Mounting Location: Ceiling                                                                                                                          |
| Subcategory: Downlight                                                                                                                              |
| PHYSICAL                                                                                                                                            |
| Shape: Square                                                                                                                                       |
| Length (mm): 119                                                                                                                                    |
| Length (in): 4 11/16                                                                                                                                |
| Width (mm): 119                                                                                                                                     |
| Width (in): 4 11/16                                                                                                                                 |
| Depth (mm): 132                                                                                                                                     |
| Depth (in): 5 <sup>3</sup> / <sub>16</sub>                                                                                                          |
| Min. Recessing Depth (mm): 150                                                                                                                      |
| Min. Recessing Depth (in): 5 1/8                                                                                                                    |
| Light Distribution: Adjustable / Downlight                                                                                                          |
| Weight (kg): 0.544                                                                                                                                  |
| Weight (lbs): 1.2                                                                                                                                   |
| Fixture Finish: SSR / BKV / CWI / CRY / HAB / UFT / ITA / RUA / FTG / MYG , LOD / PUS / FRO / FUP / KIA / POP / BLS / SPG / MEY / GOH / GUM / CHC / |
|                                                                                                                                                     |

COM / ABZ / JAG / OBR / MOS / ROR Fixture Material: Aluminum Die Cast

Cut-out Measurements: 114mm / 4 1/2" x 114mm / 4 1/2"

| ELECTRICAL                             |
|----------------------------------------|
| Lamp Type: LED (Zhaga Standard)        |
| Total Output Wattage (W): 15           |
| Dimming: Dali Dimming                  |
| Driver Included: No                    |
| Driver Location: Recessed Housing      |
| Driver Type: Constant Current - 120Vac |
| Housing: See components                |
| Input Voltage (V): 120                 |
| Constant Current (MA): 350             |
| LED                                    |

Adjustability: Rotational 355°; Tilt 30°