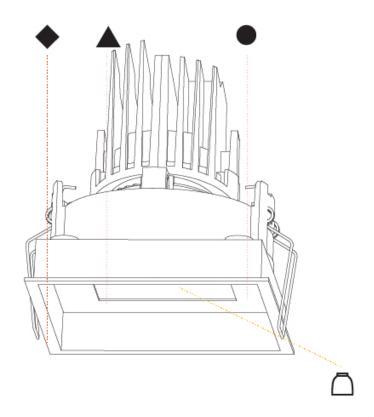

# **BIONIQ SQUARE ADJUSTABLE COMFORT**

#### **RECESSED**

| A35551      | -         | -          | -        | -         |
|-------------|-----------|------------|----------|-----------|
| base number | Finishes  | Finishes   | Finishes | Reflector |
|             | (Diamond) | (Triangle) | (Circle) | Options   |

- 1.To build a product code in our configurator select the specify button on the base model # product page
- 2. To build a manual product code on this datasheet choose from the options listed below in blue font and add the suffix to the base model #