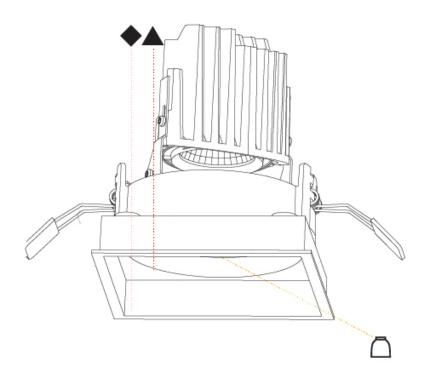

# **BIONIQ SQUARE ADJUSTABLE RECESSED**

|   | _ | _ | _ | _ | _ |   |
|---|---|---|---|---|---|---|
| Δ | 3 | 5 | 5 | 5 | n | _ |
|   |   |   |   |   |   |   |

base number

1.To build a product code in our configurator select the specify button on the base model # product page

Adjustability: Rotational 355°; Tilt 30°